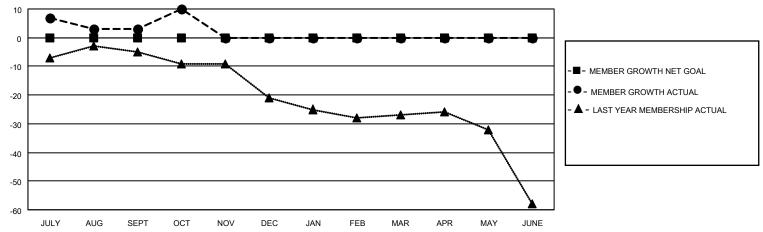

#### GOALS AND ACTUAL MEMBERS CUMULATIVE

| DROPPED CLUBS: 0          |    | 8 CLUBS OF 37 ADDED 1 OR MORE | GENDER DISTRIBUTION             |                |     |
|---------------------------|----|-------------------------------|---------------------------------|----------------|-----|
|                           |    | NEW MEMBERS                   | MALE                            | 1,075 (79.99%) |     |
|                           |    |                               | FEMALE                          | 269 (20.01%)   |     |
| DROPPED MEMBERS           |    |                               |                                 | ,              |     |
| DECEASED                  | 2  | CLICK HERE FOR CUMULATIVE     | TOTAL FAMILY UNIT MEMBERS       |                | 205 |
| CLUB CANCELLED 0 OTHER 13 |    | MEMBERSHIP DATA               |                                 |                |     |
|                           |    |                               | FAMILY MEMBERS PAYING HALF DUES |                | 106 |
| TOTAL                     | 15 |                               | 000                             |                |     |